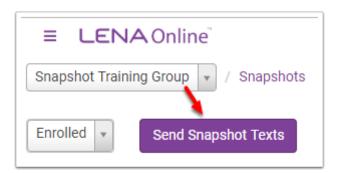

When a specific group is selected in the context menu, you'll also see the option to <u>send online Snapshot texts</u> in bulk (if online Snapshots have been enabled for your organization).