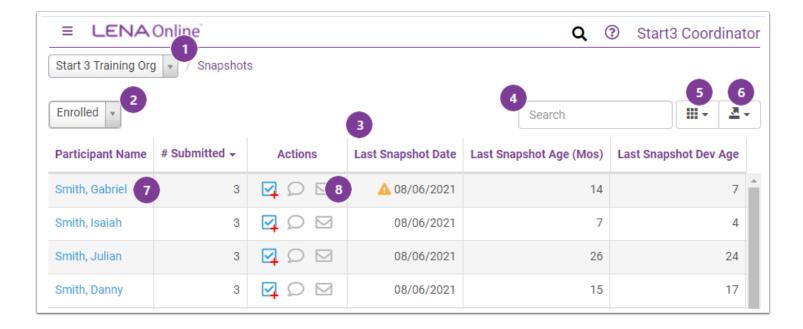

#### **Organization and Group views**

The main view shows a summary of the most recent Snapshot data for all children in the selected organization or group, with options for filtering, sorting, searching, and exporting what's on screen.

- 1. Context drop-down menu As on all LENA screens, use this to select the organization or group of interest.
- 2. Child status filter Display data for Enrolled, Completed, or Dropped children.
- 3. Sortable columns Sort the data by just about any available column.
- 4. Screen search Search just this screen and return the rows that match your search. You can search by most of the available columns even dates.
- 5. Column picker Decide which types of information you want to see on the screen. Your browser will remember your selections and show you the same ones next time.
- 6. Screen export Make a quick export of whatever is displayed on this screen, for use in your preferred spreadsheet program. There are other export options available via the <u>Data Exports</u> section of the main menu.
- 7. Links to participant data Click on any participant's name to view details for that child.
- 8. Action icons to enter a new Snapshot, or to send the online Snapshot link by text or email (if enabled for your organization).

When a specific group is selected in the context menu, you'll also see the option to <u>send online Snapshot texts</u> in bulk (if online Snapshots have been enabled for your organization).