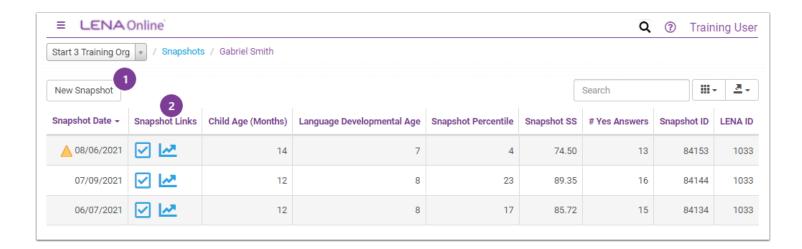

### Participant level view

The child view displays details about each Snapshot that has been completed for that child. The Snapshot results are listed by date of completion.

In addition to Snapshot results data and the familiar filtering/searching tools, the participant's Snapshot screen contains:

- 1. New Snapshot entry button, for manually entering answers from a paper form.
- 2. Buttons for viewing the completed form and the Snapshot Report for the selected date.